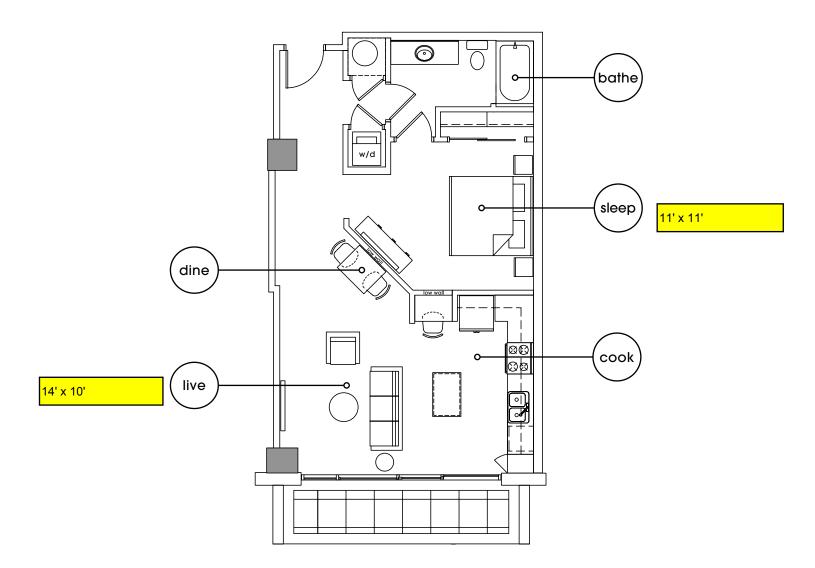

Residence A7A | 1 bedroom + 1 bath

interior: 744 sq. ft. exterior: 112 sq. ft.

total: 856 sq. ft.

The unit square footage as indicated on plan is approximate. Layout shown at unit interiors are for general reference only and are not intended to depict precisely the actual as built conditions. Actual dimensions and layout at interior units may vary. Drawing is not to scale.