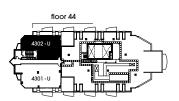

## Residence PH1 | 2 bedroom + 2 bath | Lower Level

360

interior: 2022 sq. ft. exterior: 574 sq. ft.

total: 2596 sq. ft.

The unit square footage as indicated on plan is approximate. Layout shown at unit interiors are for general reference only and are not intended to depict precisely the actual as built conditions. Actual dimensions and layout at interior units may vary. Drawing is not to scale.

## Residence PH1 | 2 bedroom + 2 bath | Upper Level

The unit square footage as indicated on plan is approximate. Layout shown at unit interiors are for general reference only and are not intended to depict precisely the actual as built conditions. Actual dimensions and layout at interior units may vary. Drawing is not to scale.