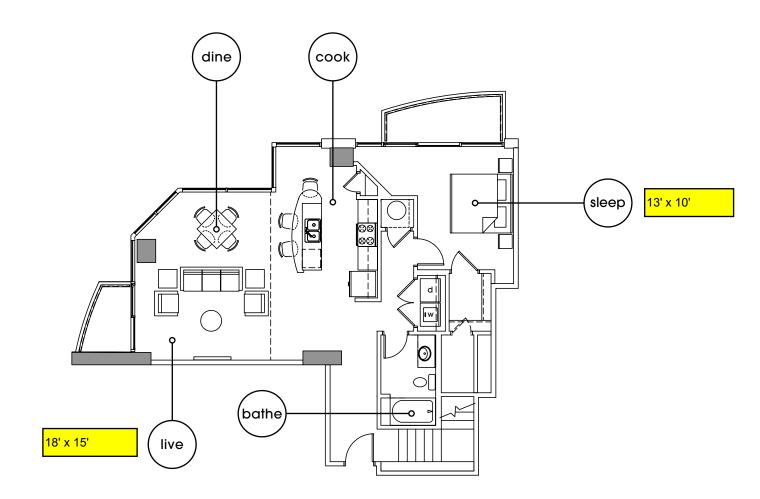

## Residence PH1 | 2 bedroom + 2 bath | Upper Level

The unit square footage as indicated on plan is approximate. Layout shown at unit interiors are for general reference only and are not intended to depict precisely the actual as built conditions. Actual dimensions and layout at interior units may vary. Drawing is not to scale.