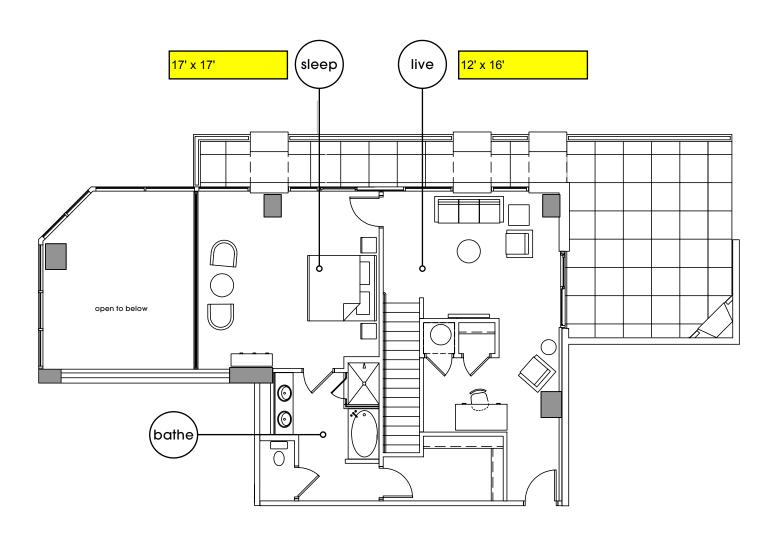

## Residence PH1 | 2 bedroom + 2 bath | Lower Level

360

interior: 2022 sq. ft. exterior: 574 sq. ft.

total: 2596 sq. ft.

The unit square footage as indicated on plan is approximate. Layout shown at unit interiors are for general reference only and are not intended to depict precisely the actual as built conditions. Actual dimensions and layout at interior units may vary. Drawing is not to scale.